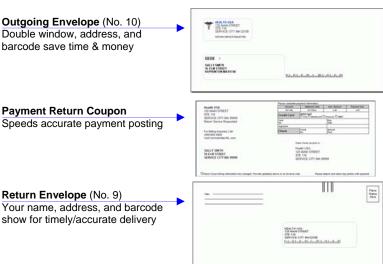

*Save Time** & Money

Eliminate printing, folding, stuffing, sealing, metering, mailing, and troubleshooting. **Obtain** professional designs, quality processing, advanced features, and online Controls.

## Healthcare Design Features



#### **Advanced Features**

#### **Online Document Management Controls**

eApprove - REVIEW, APPROVE or REJECT uploaded files, Delete Single Documents and Modify Messages. eView - VIEW and PRINT 12 months of mailed documents.

#### Address Updating Service ("NCOALink")

With NCOALink, we update changed addresses for correct mailing and provide you with a changed address report. (Optional service.)

#### **Learn More**

Contact: Your local BillFlash Reseller, or

Visit: BillFlash.com

Email: Sales@BillFlash.com

Call: 435-940-9123 Enroll Now: BillFlash.com