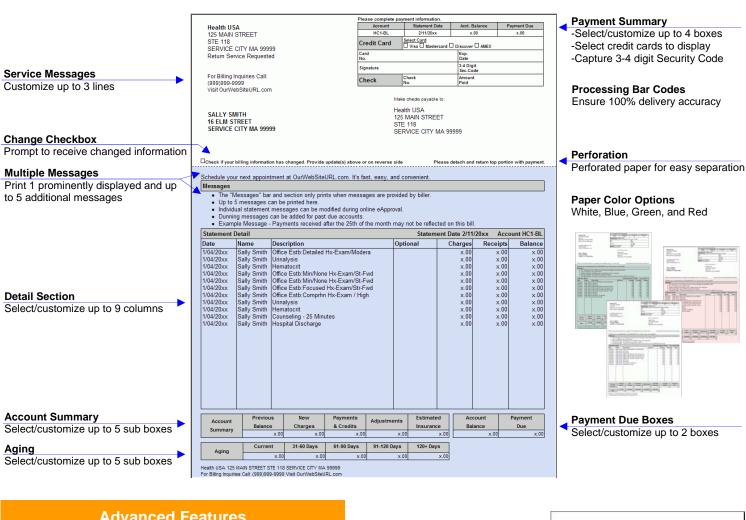

# **Statements Made Easy!**

### You Upload — We Print and Mail

**Save Time** & Money

Eliminate printing, folding, stuffing, sealing, metering, mailing, and troubleshooting. **Obtain** professional designs, quality processing, advanced features, and online Controls.

## Healthcare Design Features



#### **Advanced Features**

#### **Online Document Management Controls**

eApprove - REVIEW, APPROVE or REJECT uploaded files, Delete Single Documents and Modify Messages. eView - VIEW and PRINT 12 months of mailed documents.

#### Address Updating Service ("NCOALink")

With NCOALink, we update changed addresses for correct mailing and provide you with a changed address report. (Optional service.)

#### **Learn More**

Contact: Your local BillFlash Reseller, or

Visit: BillFlash.com

Email: Sales@BillFlash.com

Call: 435-940-9123 Enroll Now: BillFlash.com